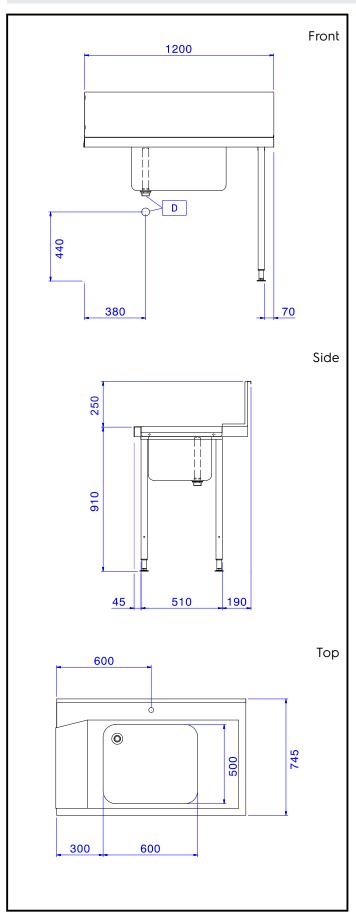

### **Key Information:**

External dimensions, Width:

865314 (BHHPT6B12R)1200 mmExternal dimensions, Depth:745 mmExternal dimensions, Height:1170 mmNet weight:8 kg

Splashback Dimensions,

Height: 300 mm

**Basin dimensions:** 600x500x300h